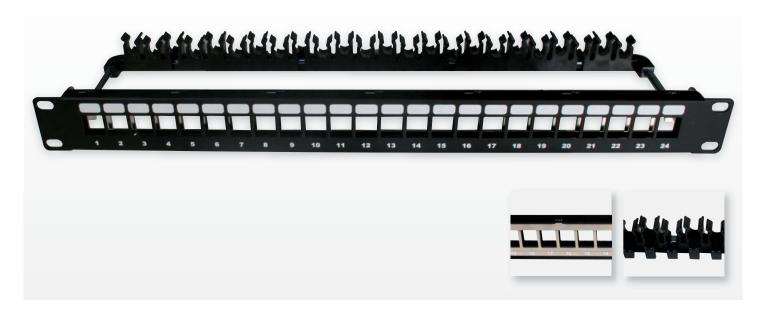

## **PATCH PANEL** GGM PANVC6A24BK

Category 6<sub>A</sub> unloaded panels accept category 6A 10G screened jacks and are supplied with cable management bar. Plastic clips are included on the rear management bar to handle rear cable management easily. Identification number are included both on front and rear of panel

## **DESCRIPTION**

- Metal black patch panel
- Rear management bar with plastic clips
- 482mm x 44mm (1U) x 152mm
- Compatible with Gigamedia Cat6<sub>A</sub> 10G Amd2 Keystone GGM PRJCA10G
  Identification: Numbers for each port are included on front and rear