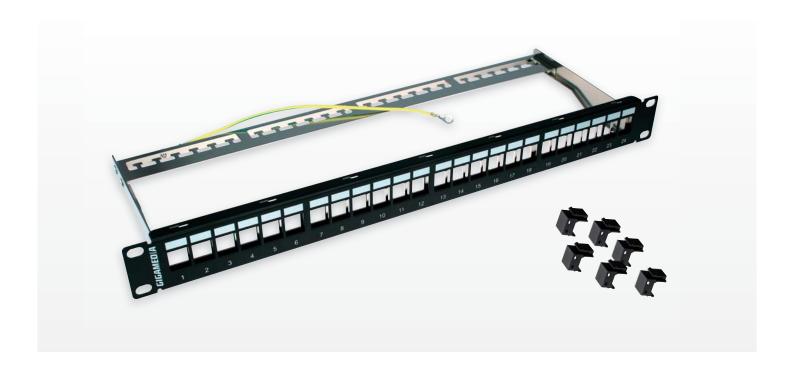

## **EMPTY METAL PATCH PANEL**GGM PAN24VK

High-density field-configurable panels in 24-port sizes.

Panels provide the flexibility when field configuring using a variety of connectors including category 6 and category 5e

## **FEATURES**

- 24-port sizes, 19"
- Black metal color
- Field configurable a variety of connector modules can be installed in any combinations.
- Easy port identification
- Can be used as a feed-thru interconnect when used with Keystone inline couplers.
- Maximum strength and durability construction.
- Accommodates both unscreened and screened twisted pair keystone jacks.
- Snap-in rear cable management bar.
- Grounding included
- 6 black blank cover included