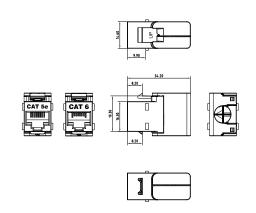

## **FEATURES**

| Compliance      | TIA 568-C.2 component performance ISO/IEC 11801 2nd Ed EN50173 UL 94V-0 IEC 60603-7 |
|-----------------|-------------------------------------------------------------------------------------|
| Wiring scheme   | T568A & T568B with an easy to read color code                                       |
| Wire Gauge      | 22-24 AWG                                                                           |
| Contact         | 8Position, 8Contact (50μn)                                                          |
| Retention force | 50N (11lbf) for 60+/-5 s                                                            |