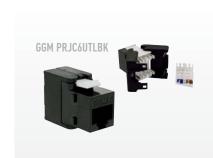

## ORDERING INFORMATION

| P/N            | DESCRIPTION                                                            |
|----------------|------------------------------------------------------------------------|
| GGM PRJC5UTL   | Cat5e UTP White Toolless Keystone jack                                 |
| GGM PRJC5UTLBK | Cat5e UTP Black Toolless Keystone jack                                 |
| GGM PRJC6UTL   | Cat6 UTP White Toolless Keystone jack                                  |
| GGM PRJC6UTLBK | Cató UTP Black Toolless Keystone jack                                  |
| GGM PRJC6STL   | Cató STP Toolless Keystone jack                                        |
| GGM PRJC6UTL24 | Pack of 24pcs Cat6 UTP White Toolless Keystone jack                    |
| GGM PANC6U24P  | 19" patch panel 24port with 24pcs Cat6 UTP WhiteToolless Keystone jack |