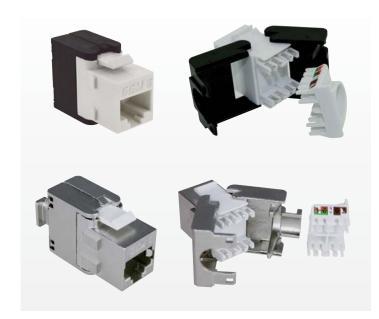

## **CATEGORY 5E & 6 KEYSTONE JACK**

Those Keystone jacks have been designed to meet and exceed all ANSI/TIA 568-C.2 Category 5e and Category 6 requirements, strongly recomended for high-bandwith application.

Those Keystone are slim line profile for higher density applications, they support both wiring schemes T568 A & B. In order to provide the highest level of reliability, plug insertion is rated up to 700 cycles minimum and the connectors contact are designed in order to provide enhanced plug to jack connection integrity.

This new designed connector features a toolesss termination method for quick and easy installation.

Fully shielded connectors are also available to optimize protection from EMI including Alien Crosstalk.