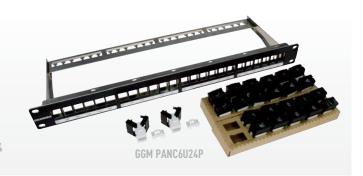

## ORDERING INFORMATION

| P/N            | DESCRIPTION                                                            |
|----------------|------------------------------------------------------------------------|
| GGM PRJC5UTL   | Cat5e UTP White Toolless Keystone jack                                 |
| GGM PRJC5UTLBK | Cat5e UTP Black Toolless Keystone jack                                 |
| GGM PRJC6UTL   | Cat6 UTP White Toolless Keystone jack                                  |
| GGM PRJC6UTLBK | Cató UTP Black Toolless Keystone jack                                  |
| GGM PRJC6STL   | Cató STP Toolless Keystone jack                                        |
| GGM PRJC6UTL24 | Pack of 24pcs Cat6 UTP White Toolless Keystone jack                    |
| GGM PANC6U24P  | 19" patch panel 24port with 24pcs Cat6 UTP WhiteToolless Keystone jack |